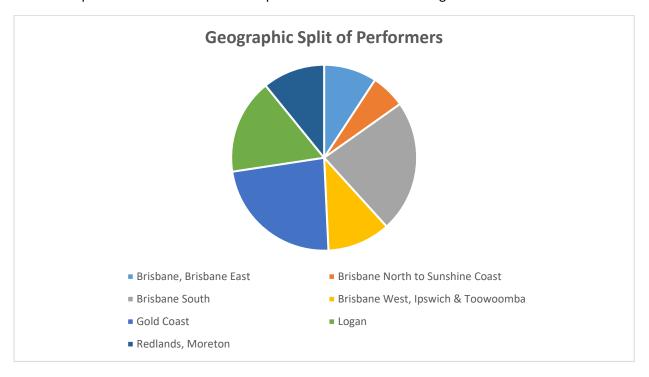

Our stakeholders include our performers, parents, teachers, schools, studios, family and friends. Many businesses partner with the Eisteddfod to promote to our wide-reaching audience.

We have experienced tremendous growth in our school groups, with 87 secondary schools and 48 primary schools participating last year. Additionally, 76 performing arts studios joined in, bringing the total to over 8,545 individual performers and 24,343 pairs of feet gracing our stages throughout the Eisteddfod. Our event also draws more than 7,750 family members and friends into the audience.