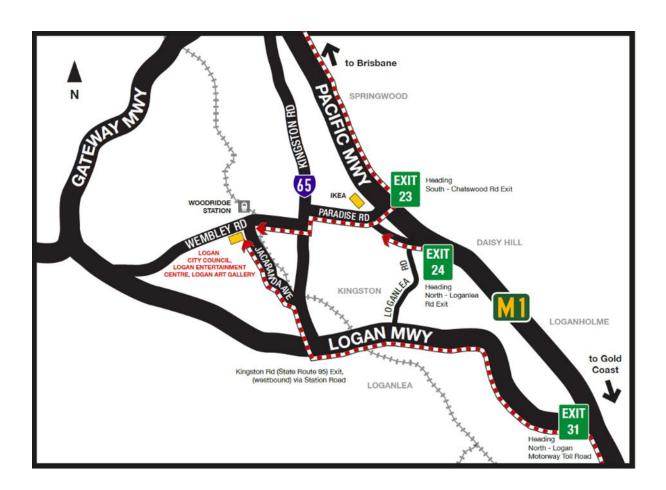

ackstage area.

#### **COMPETITOR PASSES**

These should have been purchased at time of entry and will be ready to collect at the Quota desk at check in. Performers need to wear these to access the auditorium and dressing room area. The passes are to be returned to the Quota desk after the last performance and students will receive a memento ribbon to keep.



## **AUDIENCE TICKETS** (all prices include GST)

Audience tickets must be purchased online at Logan Entertainment Centre – bookings will open approximately one month prior to the Eisteddfod start.

One Session \$23.00 Adult

\$11.50 Concession

\$57.50 Family (2A2C)

All tickets are to be purchased online – a link will be posted when tickets are available.

#### **LOCATION**

Logan Entertainment Centre, Wembley Road, Logan Central



## **2025 SECONDARY SCHOOLS – PERFORMANCE DAYS**

| Secondary School                       | Performance Day       |
|----------------------------------------|-----------------------|
| Alexandra Hills State High School      | Tuesday, 5th August   |
| All Hallows                            | Monday, 4th August    |
| Aspley State High School               | Friday, 1st August    |
| Beaudesert State High School           | Monday, 4th August    |
| Beenleigh State High School            | Tuesday, 5th August   |
| Brisbane State High School             | Monday, 4th August    |
| Caboolture State High School           | Tuesday, 5th August   |
| Canterbury College                     | Thursday, 7th August  |
| Carmel College                         | Tuesday, 5th August   |
| Chisholm